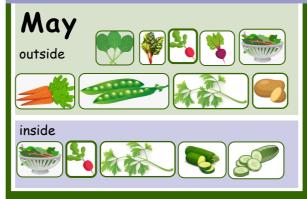

## Shetland veg sowing guide-when and where?

| August          | September       |
|-----------------|-----------------|
| outside         | outside         |
| inside          | inside          |
| November        | <b>December</b> |
| outside         | outside         |
| inside          | inside          |
| <b>February</b> | <b>March</b>    |
| outside         | outside         |

inside 

| October |
|---------|
| outside |
| in side |
| inside  |
|         |

| January |  |
|---------|--|
| outside |  |
| inside  |  |