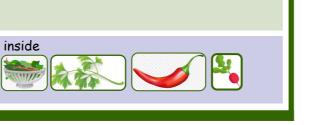

## Shetland veg sowing guide-when and where?

| August          | September       |
|-----------------|-----------------|
| outside         | outside         |
| inside          | inside          |
| November        | <b>December</b> |
| outside         | outside         |
| inside          | inside          |
| <b>February</b> | <b>March</b>    |
| outside         | outside         |

inside 

| October |
|---------|
| outside |
| in side |
| inside  |
|         |

| January |  |
|---------|--|
| outside |  |
| inside  |  |