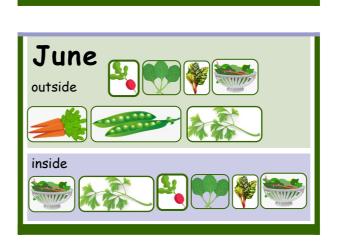

## Shetland veg sowing guide-when and where?

| August          | September       |
|-----------------|-----------------|
| outside         | outside         |
| inside          | inside          |
| November        | <b>December</b> |
| outside         | outside         |
| inside          | inside          |
| <b>February</b> | <b>March</b>    |
| outside         | outside         |

inside 

| October |
|---------|
| outside |
| in side |
| inside  |
|         |

| January |  |
|---------|--|
| outside |  |
| inside  |  |