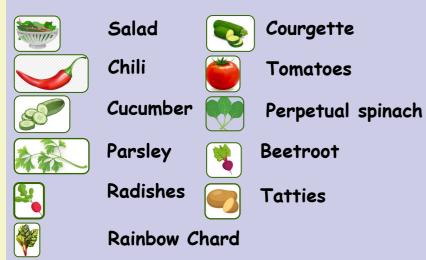

## Plant me on a sunny window ledge or poly tunnel.

Check my card to see where I am happiest!

Not sure where to start? We recommend salad, carrots or peas for beginners.

Got questions? Email info@turriefieldveg.co.uk