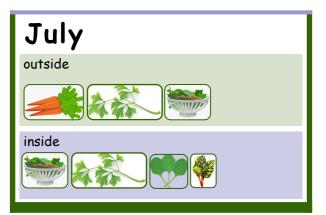

## Shetland veg sowing guide-when and where?

| August          | September       |
|-----------------|-----------------|
| outside         | outside         |
| inside          | inside          |
| November        | <b>December</b> |
| outside         | outside         |
| inside          | inside          |
| <b>February</b> | <b>March</b>    |
| outside         | outside         |

inside 

| October |
|---------|
| outside |
| in side |
| inside  |
|         |

| January |  |
|---------|--|
| outside |  |
| inside  |  |