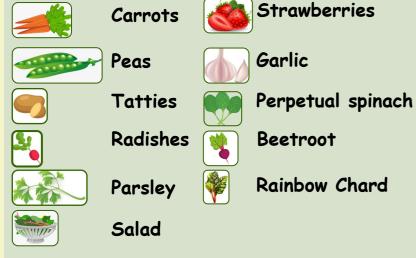

Check this wall planner to find out when to plant your seeds. Each different plant has its own card with more detailed instructions about how to care for it.



Scan the QR code for helpful videos from Grow Shetland.

## Plant me outside.



## Plant me on a sunny window ledge or poly tunnel.

Check my card to see where I am happiest!



Not sure where to start? We recommend salad, carrots or peas for beginners.

Got questions? Email info@turriefieldveg.co.uk





## Shetland veg sowing guide-when and where?

| August          | September       |
|-----------------|-----------------|
| outside         | outside         |
| inside          | inside          |
| November        | <b>December</b> |
| outside         | outside         |
| inside          | inside          |
| <b>February</b> | <b>March</b>    |
| outside         | outside         |

inside 







| October |
|---------|
| outside |
| in side |
| inside  |
|         |

| January |  |
|---------|--|
| outside |  |
| inside  |  |