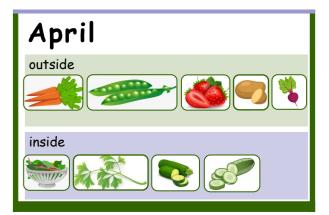

## Shetland veg sowing guide-when and where?

| August          | September       |
|-----------------|-----------------|
| outside         | outside         |
| inside          | inside          |
| November        | <b>December</b> |
| outside         | outside         |
| inside          | inside          |
| <b>February</b> | <b>March</b>    |
| outside         | outside         |

inside 

| October |
|---------|
| outside |
| in side |
| inside  |
|         |

| January |  |
|---------|--|
| outside |  |
| inside  |  |